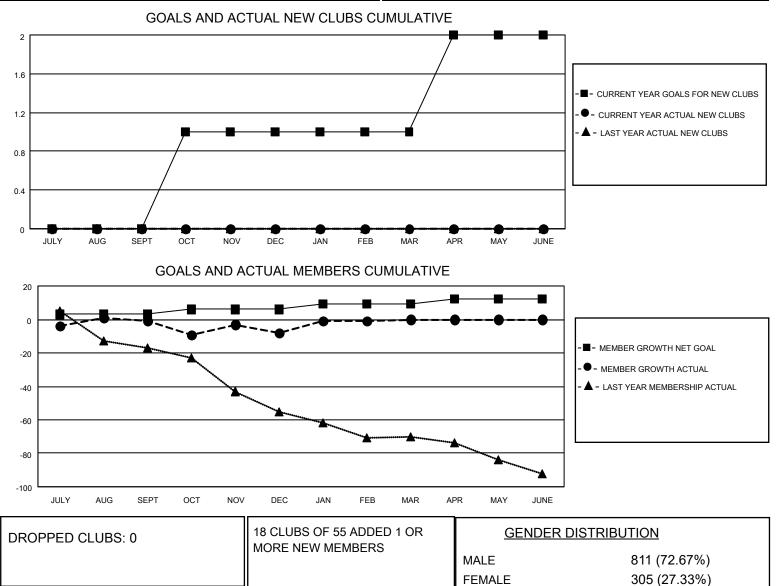

## LOCATION MISSOURI

District 26 M4

Results as of: 2/28/2022

| Clubs                 |               |           |               | Members               |                        |                         |                                                    |
|-----------------------|---------------|-----------|---------------|-----------------------|------------------------|-------------------------|----------------------------------------------------|
| RESULTS FOR 2021-2022 |               |           |               | RESULTS FOR 2021-2022 |                        |                         |                                                    |
| QUARTER               | NEW CLUB GOAL | NEW CLUBS | DROPPED CLUBS | QUARTER               | BER GROWTH NET<br>GOAL | MEMBER GROWTH<br>ACTUAL | DROPPED<br>MEMBERS ACTUAL<br>(including transfers) |
| JULY/AUG/SEPT         | 0             | 0         | 0             | JULY/AUG/SEPT         | 3                      | 20                      | 19                                                 |
| OCT/NOV/DEC           | 1             | 0         | 0             | OCT/NOV/DEC           | 3                      | 21                      | 27                                                 |
| JAN/FEB/MAR           | 0             | 0         | 0             | JAN/FEB/MAR           | 3                      | 19                      | 8                                                  |
| APR/MAY/JUNE          | 1             | 0         | 0             | APR/MAY/JUNE          | 3                      | 0                       | 0                                                  |